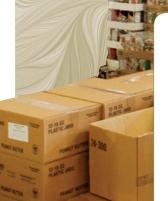

#### What You Will Receive

Qualifying individuals and families each receive a unit of food based on the number of people served in a household. This unit consists of frozen and canned goods and is determined by the USDA. Units might include frozen pork, Salisbury steak, and salmon; canned vegetables and fruit; dry cereal, pasta, and rice; vegetable soup; milk, pudding, and Velveeta cheese; and vegetarian beans.

#### Food Donations Welcome

Cornucopia Cupboard welcomes food donations from individuals and food drives at the Sweet Repeats Family Thrift Shop. We will gladly pick up food donations. All food donations are tax-deductible.